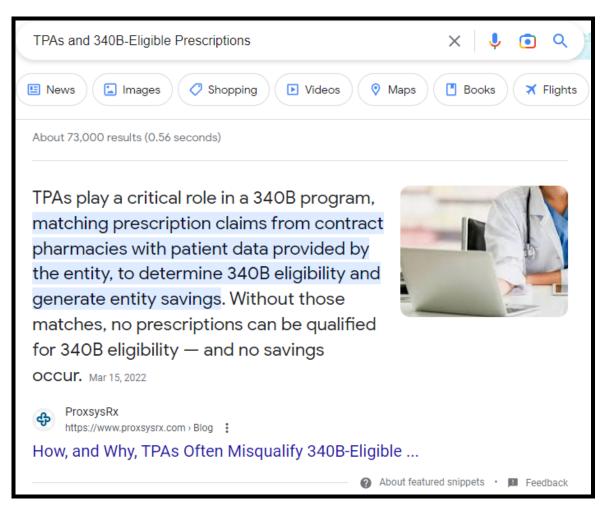

|         |  |  |  |  |
|   | What is a 340B Covered Entity? The definition of "covered entities" includes six categories of hospitals: Disproportionate share hospitals (DSHs) Children's hospitals and cancer hospitals exempt from the Medicare prospective payment system. Nov 8, 2021 |         |  |  |  |  |
|   | https://www.proxsysrx.com > Blog                                                                                                                                                                                                                             |         |  |  |  |  |



### **FEATURED SNIPPETS**

#### MARCH 24, 2023



#### JUNE 6, 2023

| 340b best practices                                                                                                                                               | × 🔱 💽           | ٩ |
|-------------------------------------------------------------------------------------------------------------------------------------------------------------------|-----------------|---|
| News Images Videos Shopping Books Maps                                                                                                                            | Flights Finance |   |
| About 1,170,000 results (0.37 seconds)                                                                                                                            |                 |   |
| <ul> <li>Tips for maintai