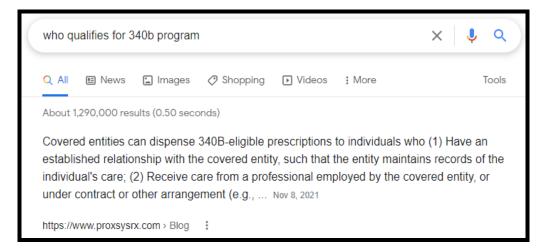

#### **OCTOBER 26, 2022**

| (                                                                                                                                                                                                                                                                                                                                          | understanding the 340b program requirements |              |                  |             |          | x 🕴 💿 ۹ |  |       |
|--------------------------------------------------------------------------------------------------------------------------------------------------------------------------------------------------------------------------------------------------------------------------------------------------------------------------------------------|---------------------------------------------|--------------|------------------|-------------|----------|---------|--|-------|
|                                                                                                                                                                                                                                                                                                                                            | Q All                                       | 🗉 News       | 🖬 Images         | 🧷 Shopping  | ▶ Videos | : More  |  | Tools |
|                                                                                                                                                                                                                                                                                                                                            | About (                                     | 653,000 resu | ilts (0.63 secon | ds)         |          |         |  |       |
| Covered entities can dispense 340B-eligible prescriptions to individuals who (1) Have an established relationship with the covered entity, such that the entity maintains records of the individual's care; (2) Receive care from a professional employed by the covered entity, or under contract or other arrangement (e.g., Nov 8, 2021 |                                             |              |                  |             |          |         |  |       |
|                                                                                                                                                                                                                                                                                                                                            | https://                                    | www.proxsysi | rx.com⇒ Blog     | 0<br>0<br>0 |          |         |  |       |

\*This October, 2022 addition is by <u>far</u> Google's most-searched 340B phrase. We managed to capture the Snippet within two weeks of modifying an existing blog post to target that specific search term.